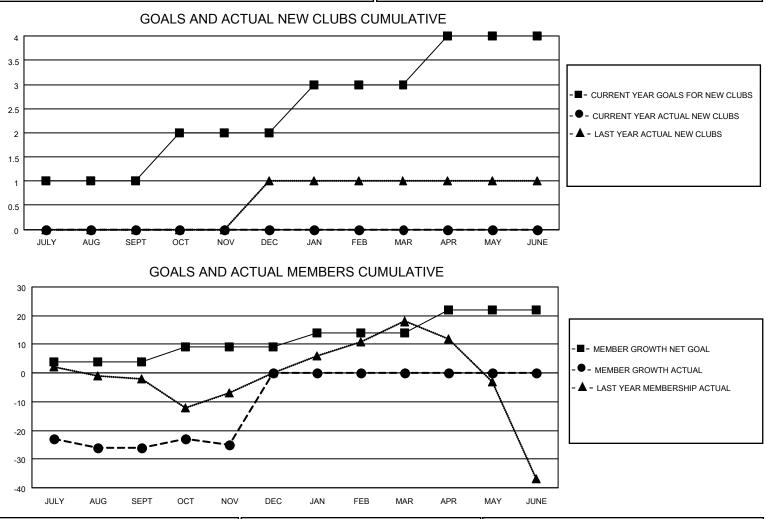

## LOCATION CALIFORNIA

District 4 L5

Results as of: 11/30/2020

| Clubs                 |               |           |               | Members               |                         |                         |                                                    |  |
|-----------------------|---------------|-----------|---------------|-----------------------|-------------------------|-------------------------|----------------------------------------------------|--|
| RESULTS FOR 2020-2021 |               |           |               | RESULTS FOR 2020-2021 |                         |                         |                                                    |  |
| QUARTER               | NEW CLUB GOAL | NEW CLUBS | DROPPED CLUBS | QUARTER ME            | MBER GROWTH NET<br>GOAL | MEMBER GROWTH<br>ACTUAL | DROPPED<br>MEMBERS ACTUAL<br>(including transfers) |  |
| JULY/AUG/SEPT         | 1             | 0         | 0             | JULY/AUG/SEPT         | 4                       | 12                      | 34                                                 |  |
| OCT/NOV/DEC           | 1             | 0         | 0             | OCT/NOV/DEC           | 5                       | 27                      | 19                                                 |  |
| JAN/FEB/MAR           | 1             | 0         | 0             | JAN/FEB/MAR           | 5                       | 0                       | 0                                                  |  |
| APR/MAY/JUNE          | 1             | 0         | 0             | APR/MAY/JUNE          | 8                       | 0                       | 0                                                  |  |

| DROPPED CLUBS: 0 |          | 12 CLUBS OF 41 ADDED 1 OR MORE | GENDER DISTRIBUTION |              |     |
|------------------|----------|--------------------------------|---------------------|--------------|-----|
|                  |          | NEW MEMBERS                    | MALE                | 462 (53.41%) |     |
|                  |          |                                | FEMALE              | 403 (46.59%) |     |
| DROPPED MEMBERS  |          |                                |                     |              |     |
| DECEASED         | 4        | CLICK HERE FOR CUMULATIVE      |                     |              | 236 |
| CLUB CANCELLED   | 0        | MEMBERSHIP DATA                |                     |              | 100 |
| OTHER            | 49       |                                |                     |              | 120 |
| TOTAL            | 53       |                                | DOLO                |              |     |
|                  | <b>.</b> |                                | <b>_</b>            | _            |     |